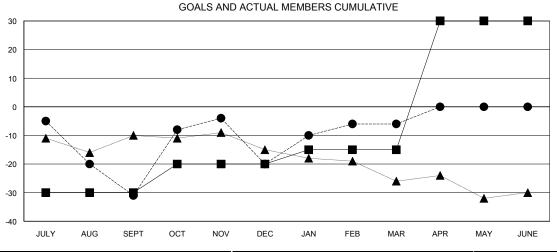

## **LOCATION ARKANSAS**

 $\mathsf{GMT}\;\mathsf{CA}\;1$ 

|                          |                  | Clubs     |                  |                  |                          |                    | Members                             |                    |                  |
|--------------------------|------------------|-----------|------------------|------------------|--------------------------|--------------------|-------------------------------------|--------------------|------------------|
| RESULTS FOR 2015-2016    |                  |           |                  |                  | RESULTS FOR 2015-2016    |                    |                                     |                    |                  |
| QUARTER                  | NEW CLUB<br>GOAL | NEW CLUBS | DROPPED<br>CLUBS | NET<br>GAIN/LOSS | QUARTER                  | NEW MEMBER<br>GOAL | CHARTER AND<br>NEW MEMBERS<br>ADDED | DROPPED<br>MEMBERS | NET<br>GAIN/LOSS |
| JULY/AUG/SEPT            | 0                | 0         | 0                | 0                | JULY/AUG/SEPT            | -30                | 12                                  | 43                 | -31              |
| OCT/NOV/DEC  JAN/FEB/MAR | 0                | 1<br>0    | 0                | 1<br>0           | OCT/NOV/DEC  JAN/FEB/MAR | 10<br>5            | 34<br>21                            | 23<br>7            | 11<br>14         |
| APR/MAY/JUNE             | 1                | 0         | 0                | 0                | APR/MAY/JUNE             | 45                 | 0                                   | 0                  | 0                |

- ■ - CURRENT YEAR GOALS FOR NEW MEMBERS

- CURRENT YEAR ACTUAL MEMBERS

- ▲ - LAST YEAR ACTUAL MEMBERS

| DROPPED CLUBS: 0 |    |
|------------------|----|
| DROPPED MEMBERS  |    |
| DECEASED         | 9  |
| CLUB CANCELLED   | 0  |
| OTHER            | 64 |
| TOTAL            | 73 |